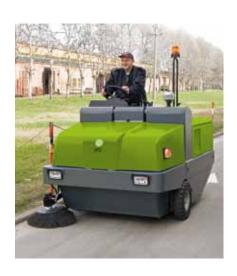

|      | Battery 48V    | Lombardini 36 HP | Daihatsu Vanguard 36 HP |
| Filter surface                                             | m²/h | 10,5           | 10,5             | 10,5                    |
| Max speed                                                  | Km/h | 8              | 13               | 13                      |
| Peso (a vuoto)                                             | Kg   | 1380           | 1440             | 1440                    |
| Dimensioni (LxWxH)                                         | mm   | 2442x1570x2190 | 2442x1570x2190   | 2442x1570x2190          |





Pleated micro-fine polyester filter

The machine is equipped with large elements separated by polyester fabric for maximum dust filtration capacity.s



# **Sweepers**





# **IPC** Gansow

# **Ergonomics, User Friendly**



Hydraulic power steering



Easy to use control panel



Designed for maximum comfort



Designed to assure minimum noise levels

#### Low Maintenance Costs



Closed hydraulic circuits on both traction and sweeping system



Special enlarged easy to clean radiator



Maximum engine air inlet protection



Easy to access to motor compartment

### **Robust Construction**



Heavy duty chassis in fully coated steel



Maximum protection against impact



Debris flap in stainless steel



Extra-strong components for outdoor use



#### Hydroguide

Hydraulic piston connected to the rear guide wheel.



#### Fine dust setup

Optional side brush cover for use in very dusty areas.



#### Third brush setup

Third side brus