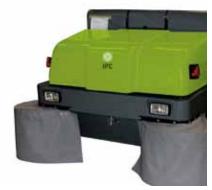

ilter

The machine is equipped with large elements separated by polyester fabric for maximum dust filtration capacity.s



# **Sweepers**





# **IPC** Gansow

# **Ergonomics, User Friendly**



Hydraulic power steering



Easy to use control panel



Designed for maximum comfort



Designed to assure minimum noise levels

#### Low Maintenance Costs



Closed hydraulic circuits on both traction and sweeping system



Special enlarged easy to clean radiator



Maximum engine air inlet protection



Easy to access to motor compartment

### **Robust Construction**



Heavy duty chassis in fully coated steel



Maximum protection against impact



Debris flap in stainless steel



Extra-strong components for outdoor use



#### Hydroguide

Hydraulic piston connected to the rear guide wheel.



#### Fine dust setup

Optional side brush cover for use in very dusty areas.



#### Third brush setup

Third side brush accessory for sweeping in difficult to reach points or pavements.