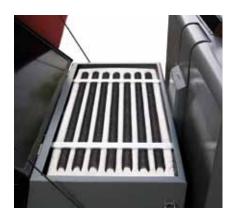

Pleated micro-fine polyester filter

The machine is equipped with large elements separated by polyester fabric for maximum dust filtration capacity.s