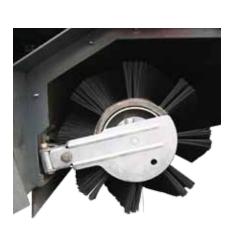

# **High Performance**

Direct sweeping

SLS (Self Levelling System) automatic brush pressure control

Pleated micro-fine polyester filter

Effective filter shaking system

SLS System - Brush self-levelling system

A long spring enables the brush to adapt immediately to all surfaces. Once adjusted, the brush remains in that position until completely worn out.

| Technical data                                             |      | 161 E          | 161 D            | 161 GPL                 |
|------------------------------------------------------------|------|----------------|------------------|-------------------------|
| Max sweeping width with main brush + 1 side brush          | mm   | 1500           | 1500             | 1500                    |
| Max sweeping width with main brush + 2 side brushes (opt.) | mm   | 1800           | 1800             | 1800                    |
| Max sweeping width with main brush + 3 side brushes (opt.) | mm   | 2200           | 2200             | 2200                    |
| Main brush width                                           | mm   | 1200           | 1200             | 1200                    |
| Productivity (at max speed)                                | m²/h | 17600          | 28600            | 28600                   |
| Dirt container volume                                      | I    | 500            | 500              | 500                     |
| Max dumping height                                         | mm   | 1520           | 1520             | 1520                    |
| Power supply                                               |      | C.C. AMRE      | Diesel           | Petrol/LPG              |
|                                                            |      | Battery 48V    | Lombardini 36 HP | Daihatsu Vanguard 36 HP |
| Filter surface                                             | m²/h | 10,5           | 10,5             | 10,5                    |
| Max speed                                                  | Km/h | 8              | 13               | 13                      |
| Peso (a vuoto)                                             | Kg   | 1380           | 1440             | 1440                    |
| Dimensioni (LxWxH)                                         | mm   | 2442x1570x2190 | 2442x1570x2190   | 2442x1570x2190          |