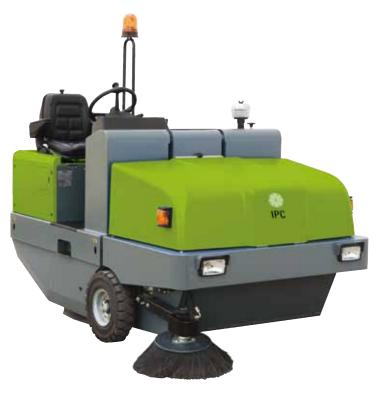

# **Great Productivity**

Large sweeping path

Extensive filtering surface

# **High Performance**

Direct sweeping

SLS (Self Levelling System) automatic brush pressure control

Pleated micro-fine polyester filter

Effective filter shaking system

SLS System - Brush self-levelling system

# **Ergonomics, User Friendly**

Hydraulic power steering

Easy to use control panel

Designed for maximum comfort

Designed to assure minimum noise levels

#### Low Maintenance Costs

Closed hydraulic circuits on both traction and sweeping system

Special enlarged easy to clean radiator

Maximum engine air inlet protection

Easy to access to motor compartment

### **Robust Construction**

Heavy duty chassis in fully coated steel

Maximum protection against impact

Debris flap in stainless steel

Extra-strong components for outdoor use