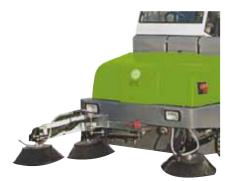

#### Third brush setup

Third side brush accessory for sweeping in difficult to reach points or pavements.