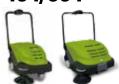

charger on board | Battery 12V<br>Battery charger on board |
|------------------------|------|-----------------------------------------|-----------------------------------------|
| Filter surface         | m²   | 1                                       | 1                                       |
| Electric filter shaker |      | Automatic                               | Automatic                               |
| Max speed              | Km/h | -                                       | -                                       |
| Weight (net)           | Kg   | 38                                      | 41                                      |
| Dimensions (LxWxH)     | mm   | 1033x615x994                            | 1033x815x994                            |



464



664





## 464/664



#### **Ergonomics, User Friendly**



Easy to transport



Easy to use control panel



Adjustable handlebar



Battery level indicator



On board battery charger

#### Low Maintenance Costs



Self cleaning filter system



Dust filter replacement without tools



Main brush replacement without tools



Side brush replacement without tools

### **Robust Construction**



Heavy duty chassis in fully coated steel

**IPC** Gansow



Maximum protection against impact



# SLS (Self Levelling System) automatic brush pressure control

System that adapts immediately the brush thanks to a special shock absorber. The system allows the brush:

- to immediately and constantly follow all types of surfaces
- to self adjust brush pressure until the brush is completely worn out.



#### Pre-programme