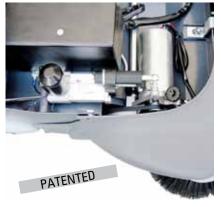

## **High Performance**

Pre-programmed working settings

SLS (Self Levelling
System) automatic main
brush pressure control

Main brush special "V" shape design

**Dust micro filtration** 

Dust flap for large debris collection

# SLS (Self Levelling System) automatic brush pressure control

System that adapts immediately the brush thanks to a special shock absorber. The system allows the brush:

- to immediately and constantly follow all types of surfaces
- to self adjust brush pressure until the brush is completely worn out.