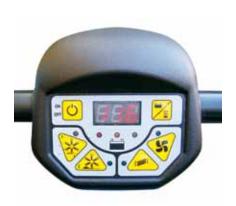

#### **Ergonomics, User Friendly**

Easy to transport

Easy to use control panel

Adjustable handlebar

Battery level indicator

On board battery charger

#### Pre-programmed working settings

2 independent programs allow best settings for all types of applications. Filter shaker can be operated at any time Each program can be fully personalized.

External battery charge plug