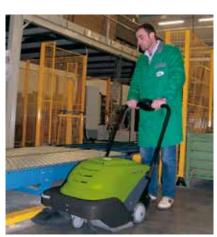

## **Great Productivity**

Huge hopper capacity

Large sweeping path

Extensive filtering surface

## **High Performance**

Pre-programmed working settings

SLS (Self Levelling
System) automatic main
brush pressure control

Main brush special "V" shape design

**Dust micro filtration** 

Dust flap for large debris collection

#### **Ergonomics, User Friendly**

Easy to transport

Easy to use control panel

Adjustable handlebar

Battery level indicator

On board battery charger

### **Robust Construction**

Heavy duty chassis in fully coated steel

**IPC** Gansow

Maximum protection against impact