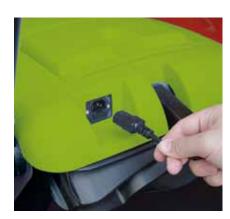

aintenance Costs



Self cleaning filter system



Dust filter replacement without tools



Main brush replacement without tools



Side brush replacement without tools

### **Robust Construction**



Heavy duty chassis in fully coated steel

**IPC** Gansow



Maximum protection against impact



# SLS (Self Levelling System) automatic brush pressure control

System that adapts immediately the brush thanks to a special shock absorber. The system allows the brush:

- to immediately and constantly follow all types of surfaces
- to self adjust brush pressure until the brush is completely worn out.



#### Pre-programmed working settings

2 independent programs allow best settings for all types of applications. Filter shaker can be operated at any time Each program can be fully personalized.



External battery charge plug

Charging cable stowed on top cover.