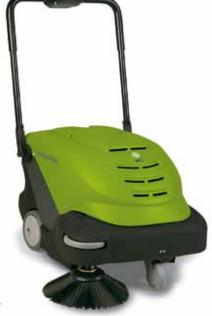

## **Great Productivity**

Huge hopper capacity

Large sweeping path

Extensive filtering surface

## **High Performance**

Pre-programmed working settings

SLS (Self Levelling
System) automatic main
brush pressure control

Main brush special "V" shape design

**Dust micro filtration** 

Dust flap for large debris collection

#### **Ergonomics, User Friendly**

Easy to transport

Easy to use control panel

Adjustable handlebar

Battery level indicator

On board battery charger