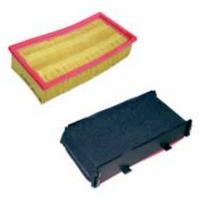

## **Dust micro filtration**

Filter with incorporated rubber gasket for maximum control of dust. Pre-filter also equipped to catch large fibres.