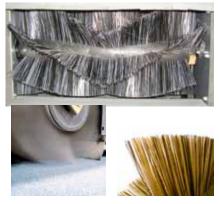

### Great Sweeping Performance on Carpet Flooring

With a large diameter brush having 20,000 bristles per brush formed in a special "V" shape, efficient removal and collection of dust and debris is achieved. Rotating at high rpm, the brush beats the dust out of the carpet ensuring excellent cleaning and maintenance of all carpeted surfaces.

With bristles of differing thickness, a variety of dust and debris is collected in the waste bin. For sand and earth, harder thicker bristles ensure that this type of soiling is collected, whilst soft thinner bristles achieve effective removal and collection of light dust and soiling.