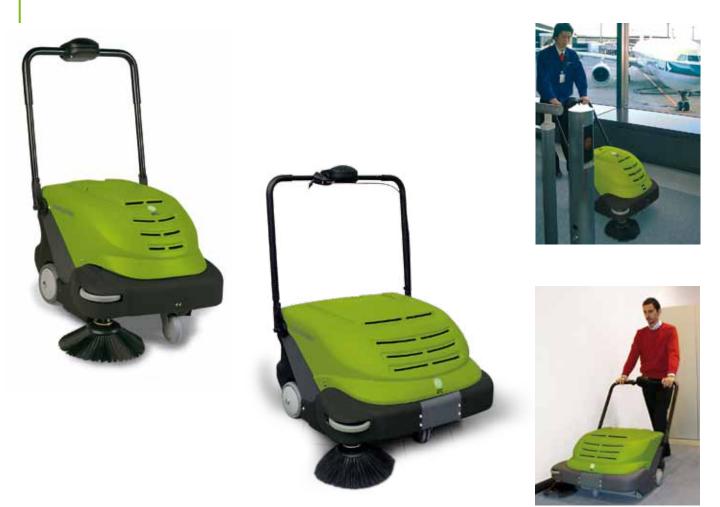

# 464 Carpet / 664 Carpet

**IPC** Gansow

# The perfect solution for carpet cleaning

464 and 664 offer an innovative alternative to all traditional carpet cleaning systems in terms of performance and productivity.

Note: Calculation based on the average machine price, labour cost and a surface of 300 sqm that has to be cleaned 5 days a week.