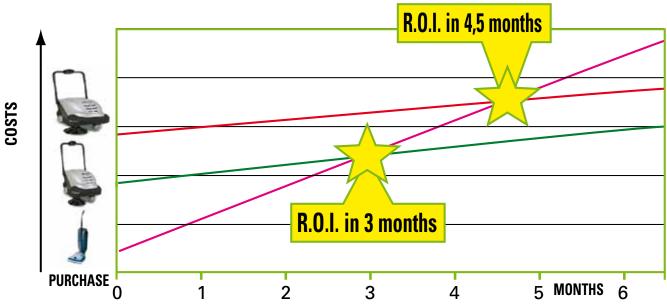

# The perfect solution for carpet cleaning

464 and 664 offer an innovative alternative to all traditional carpet cleaning systems in terms of performance and productivity.

Note: Calculation based on the average machine price, labour cost and a surface of 300 sqm that has to be cleaned 5 days a week.

# **Carpet Cleaning Comparative Chart**

| Model | Price [?] | Waste<br>Capacity | Cleaning<br>Width [mm] | Cleaning<br>Productivity | Noise Level<br>[dB] | Power Supply | Maintenance<br>Costs | Cleaning Cost<br>per Sqmt (3 years) |
|-------|-----------|-------------------|------------------------|--------------------------|---------------------|--------------|----------------------|-------------------------------------|
| 4 🔒 🛓 | \$        | 4                 | 300 - 400              | 200 Sqmt                 | 65dB                | Mains 220V   | Medium               | \$                                  |
|       | \$        | <b>1</b><br>35    | 510                    | 1800 Sqmt                | 55dB                | Battery      | Low                  | \$                                  |
| Ç     | \$        | <b>1</b><br>45    | 600                    | 2700 Sqmt                | <b>()</b><br>55dB   | Battery      | Low                  | \$                                  |