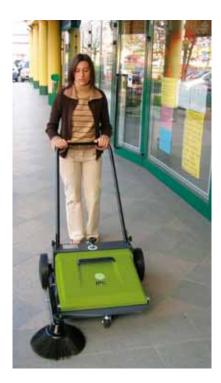

## **Great Productivity**



Huge hopper capacity

## High Performance



Main brush pressure adjustment

## Ergonomics, User Friendly



Easy to transport

## **Robust Construction**



Heavy duty chassis in fully coated steel



| Technical data              |      | 510 M        |
|-----------------------------|------|--------------|
| Max working width           | mm   | 670          |
| Main brush width            | mm   | 490          |
| Productivity (at max speed) | m²/h | 1750         |
| Dirt container volume       | l    | 24           |
| Max dumping height          | mm   | -            |
| Power supply                |      | Manual       |
| Filter surface              | m²   | -            |
| Electric filter shaker      |      | -            |
| Max speed                   | Km/h | -            |
| Weight (net)                | Kg   | 24           |
| Dimensions (LxWxH)          | mm   | 1300x920x920 |