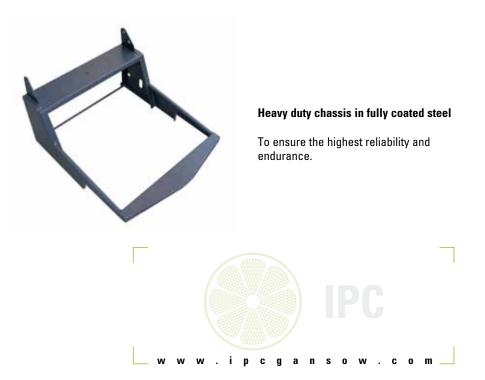

## **Robust Construction**

Heavy duty chassis in fully coated steel

| Technical data              |      | 510 M        |
|-----------------------------|------|--------------|
| Max working width           | mm   | 670          |
| Main brush width            | mm   | 490          |
| Productivity (at max speed) | m²/h | 1750         |
| Dirt container volume       | l    | 24           |
| Max dumping height          | mm   | -            |
| Power supply                |      | Manual       |
| Filter surface              | m²   | -            |
| Electric filter shaker      |      | -            |
| Max speed                   | Km/h | -            |
| Weight (net)                | Kg   | 24           |
| Dimensions (LxWxH)          | mm   | 1300x920x920 |