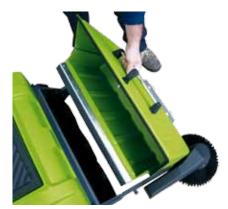

# Ergonomics, User Friendly

Easy to transport

Easy to use control panel

Great visibility whilst working

Battery level indicator

# **Ecol 65/Ecol 85**

Easy access to internal compartments

**Maximum brush wear saving**Main brush pressure is easily adjusted.

Cartridge filter

| Technical data              |      | Ecol 65     | Ecol 85     |
|-----------------------------|------|-------------|-------------|
| Max working width           | mm   | 700         | 900         |
| Main brush width            | mm   | 500         | 700         |
| Productivity (at max speed) | m²/h | 2500        | 3200        |
| Dirt container volume       | I    | 30          | 40          |
| Max dumping height          | mm   | -           | -           |
| Power supply                |      | Battery 12V | Battery 12V |
| Filter surface              | m²   | 1           | 1,5         |
| Electric filter shaker      |      | Automatic   | Automatic   |
| Max speed                   | Km/h | -           | -           |
| Weight (net)                | Kg   | 57,5        | 73          |
| Dimensions (LxWxH)          | mm   | 870x732x655 | 930x912x65  |