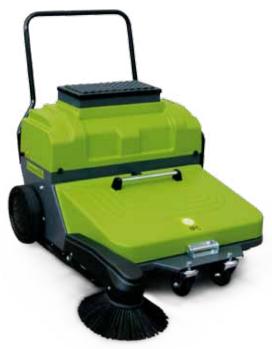

# Ecol 65/Ecol 85

**Ecol 85** 

# **Ecol 65/Ecol 85**

Easy access to internal compartments

**Maximum brush wear saving**Main brush pressure is easily adjusted.

Cartridge filter

| Technical data              |      | Ecol 65     | Ecol 85     |
|-----------------------------|------|-------------|-------------|
| Max working width           | mm   | 700         | 900         |
| Main brush width            | mm   | 500         | 700         |
| Productivity (at max speed) | m²/h | 2500        | 3200        |
| Dirt container volume       | I    | 30          | 40          |
| Max dumping height          | mm   | -           | -           |
| Power supply                |      | Battery 12V | Battery 12V |
| Filter surface              | m²   | 1           | 1,5         |
| Electric filter shaker      |      | Automatic   | Automatic   |
| Max speed                   | Km/h | -           | -           |
| Weight (net)                | Kg   | 57,5        | 73          |
| Dimensions (LxWxH)          | mm   | 870x732x655 | 930x912x65  |