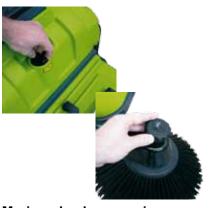

## **High Performance**

Main brush special "V" shape design

Dust micro filtration

Main and side brushes pressure adjustment

# **Ecol 65/Ecol 85**

Easy access to internal compartments

**Maximum brush wear saving**Main brush pressure is easily adjusted.

Cartridge filter

| Technical data              |      | Ecol 65     | Ecol 85     |
|-----------------------------|------|-------------|-------------|
| Max working width           | mm   | 700         | 900         |
| Main brush width            | mm   | 500         | 700         |
| Productivity (at max speed) | m²/h | 2500        | 3200        |
| Dirt container volume       | I    | 30          | 40          |
| Max dumping height          | mm   | -           | -           |
| Power supply                |      | Battery 12V | Battery 12V |
| Filter surface              | m²   | 1           | 1,5         |
| Electric filter shaker      |      | Automatic   | Automatic   |
| Max speed                   | Km/h | -           | -           |
| Weight (net)                | Kg   | 57,5        | 73          |
| Dimensions (LxWxH)          | mm   | 870x732x655 | 930x912x65  |