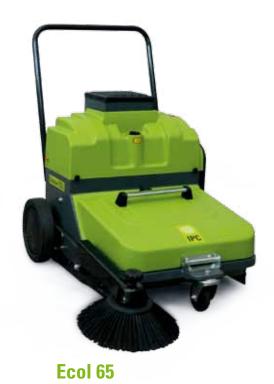

# Ecol 65/Ecol 85

**Ecol 85** 

# **Ecol 65/Ecol 85**

Easy access to internal compartments

**Maximum brush wear saving**Main brush pressure is easily adjusted.

Cartridge filter

| Technical data              |      | Ecol 65     | Ecol 85     |
|-----------------------------|------|-------------|-------------|
| Max working width           | mm   | 700         | 900         |
| Main brush width            | mm   | 500         | 700         |
| Productivity (at max speed) | m²/h | 2500        | 3200        |
| Dirt container volume       | I    | 30          | 40          |
| Max dumping height          | mm   | -           | -           |
| Power supply                |      | Battery 12V | Battery 12V |
| Filter surface              | m²   | 1           | 1,5         |
| Electric filter shaker      |      | Automatic   | Automatic   |
| Max speed                   | Km/h | -           | -           |
| Weight (net)                | Kg   | 57,5        | 73          |
| Dimensions (LxWxH)          | mm   | 870x732x655 | 930x912x65  |