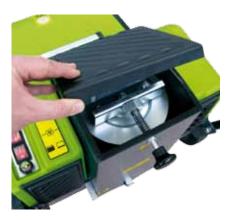

#### Low Maintenance Costs

Easy to access to motor compartment

# **Ecol 65/Ecol 85**

Easy access to internal compartments

**Maximum brush wear saving**Main brush pressure is easily adjusted.

Cartridge filter

| Technical data              |      | Ecol 65     | Ecol 85     |
|-----------------------------|------|-------------|-------------|
| Max working width           | mm   | 700         | 900         |
| Main brush width            | mm   | 500         | 700         |
| Productivity (at max speed) | m²/h | 2500        | 3200        |
| Dirt container volume       | I    | 30          | 40          |
| Max dumping height          | mm   | -           | -           |
| Power supply                |      | Battery 12V | Battery 12V |
| Filter surface              | m²   | 1           | 1,5         |
| Electric filter shaker      |      | Automatic   | Automatic   |
| Max speed                   | Km/h | -           | -           |
| Weight (net)                | Kg   | 57,5        | 73          |
| Dimensions (LxWxH)          | mm   | 870x732x655 | 930x912x65  |